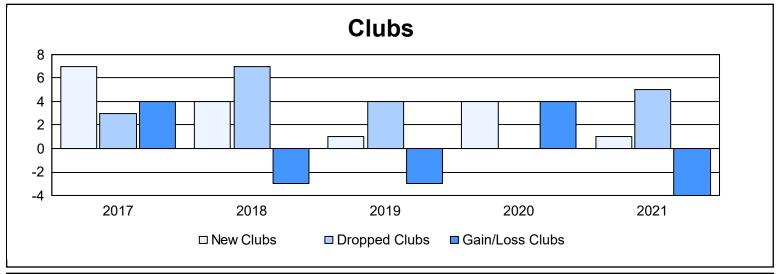

District B 4 As of June 2021 Cumulative

| Year      | New<br>Clubs | Dropped<br>Clubs | Gain/<br>Loss<br>Clubs | New<br>Members | Charter<br>Members | Reinstate<br>Members | Transfer<br>Members | Total<br>Member<br>Added | Total<br>Members<br>Dropped | Gain/<br>Loss<br>Members |
|-----------|--------------|------------------|------------------------|----------------|--------------------|----------------------|---------------------|--------------------------|-----------------------------|--------------------------|
| 2016-2017 | 7            | 3                | 4                      | 511            | 162                | 22                   | 0                   | 695                      | 381                         | 314                      |
| 2017-2018 | 4            | 7                | -3                     | 294            | 113                | 24                   | 8                   | 439                      | 613                         | -174                     |
| 2018-2019 | 1            | 4                | -3                     | 161            | 40                 | 0                    | 8                   | 209                      | 432                         | -223                     |
| 2019-2020 | 4            | 0                | 4                      | 215            | 85                 | 14                   | 9                   | 323                      | 172                         | 151                      |
| 2020-2021 | 1            | 5                | -4                     | 123            | 52                 | 9                    | 16                  | 200                      | 293                         | -93                      |
| Average   | 3            | 4                | 0                      | 261            | 90                 | 14                   | 8                   | 373                      | 378                         | -5                       |